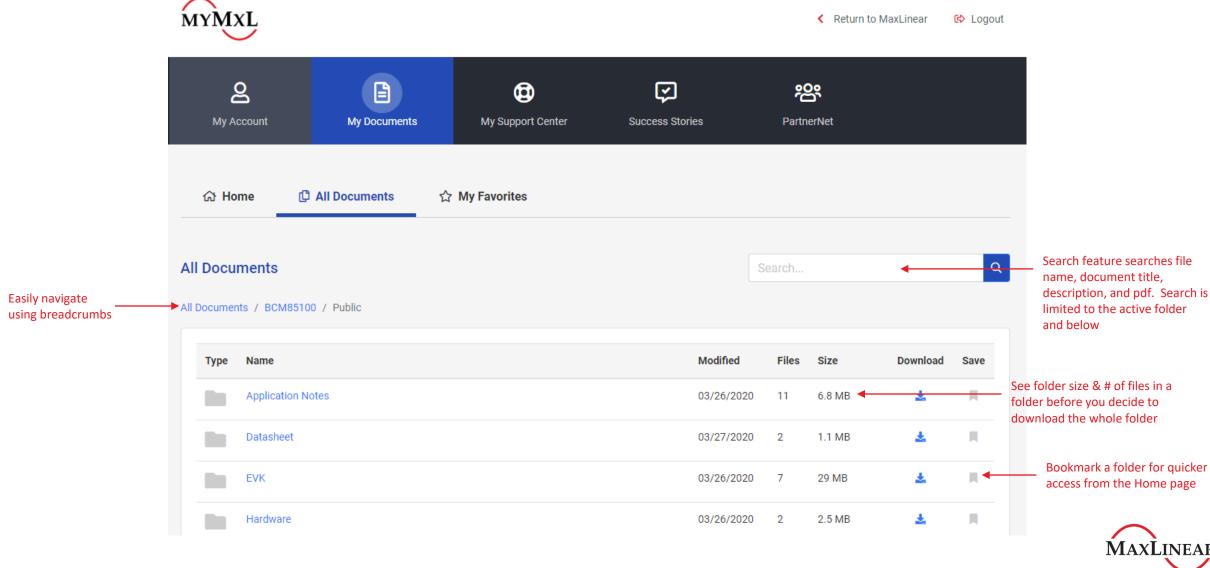

### Added Info & Easier Navigation

## How to Access Secure Documents on myMxL

- Visit <u>www.maxlinear.com/mymxl</u>
- 2. Login\*\* or Register for a myMxL Account
- 3. Visit your myMxL page
  - This is the default page you land on after signing in
- 4 Click **My Documents** from the menu
  - a) Your My Documents **Home** page lists your bookmarks and any recently updated files
- Click **All Documents** to see all the folders that you have been granted access to
  - a) You will see the several semi-public folders that all myMxL users can see as well as any other folder you have been granted access to