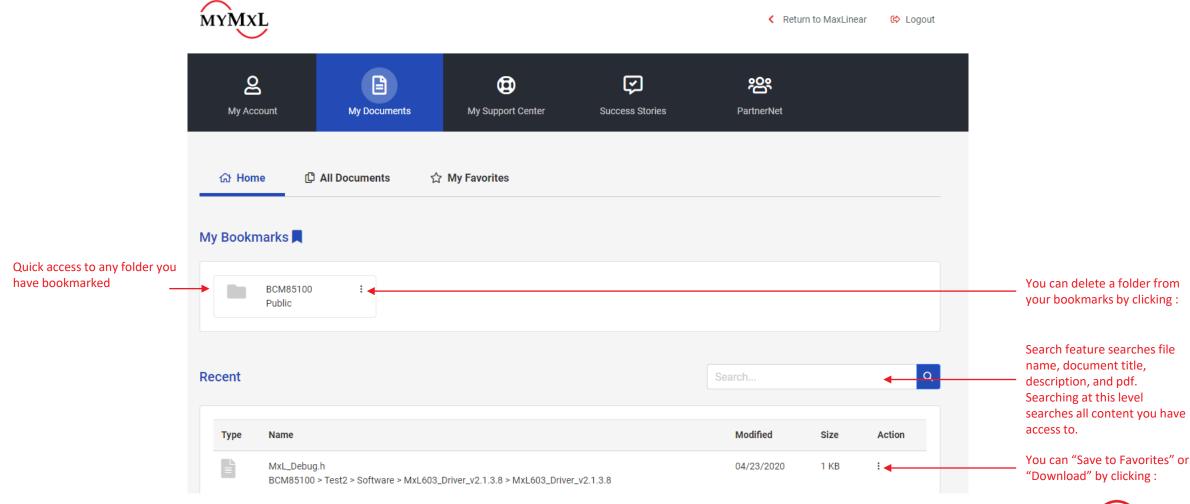

#### myMxL Secure Doc System Home Page

Easy Access to your Bookmarked Folders & See Recently Updated Files\*

### Added Info & Easier Navigation