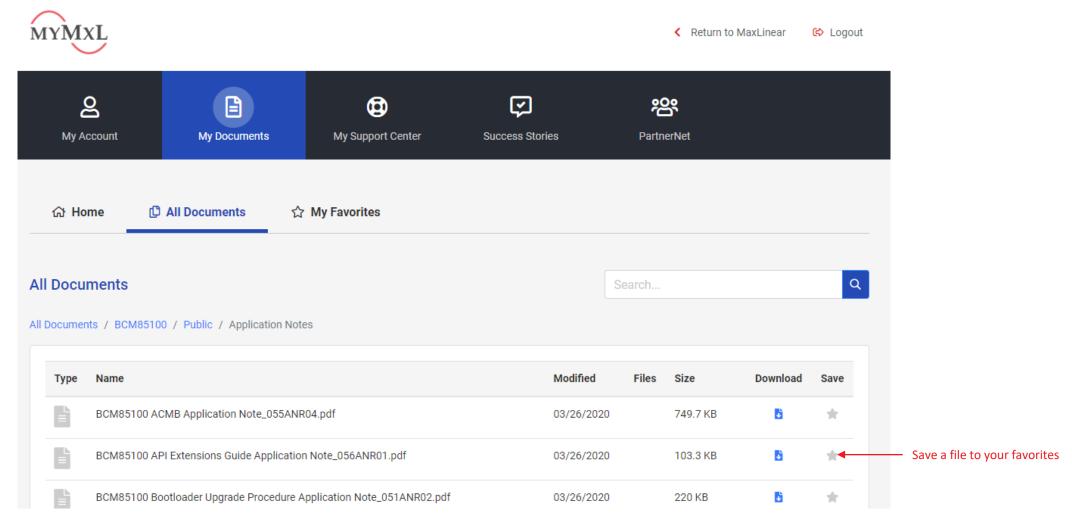

granted access to

MYMXL Return to MaxLinear  $\mathbf{Y}$ **(1)** My Account My Support Center My Documents Success Stories PartnerNet 分 Home All Documents ☆ My Favorites My Bookmarks MYMXL Return to MaxLinear  $\blacksquare$ **(1)** My Support Center Recent ☆ My Favorites All Documents All Documents All Documents **Data Reduction & Security** Ethernet Network Connection (1G PHY)\_ Ethernet Network Connection (2.5G PHY) G.hn Wave-2 Telephony Chipset for CPE\_

<sup>\*\*</sup>Existing myMxL Users: We upgraded our myMxL system in January 2020. If you haven't logged in this year, you will need to re-register.

#### myMxL Secure Doc System Home Page

Easy Access to your Bookmarked Folders & See Recently Updated Files\*





### Added Info & Easier Navigation



#### Mark Files as Favorites





#### View your Favorite Files





#### How to Access the MaxLinear Support Center

myMxL

MYMXL

- Visit www.maxlinear.com/mymxl
- 2. Login\*\* or Register for a myMxL Account
- 3. Visit your myMxL page
  - > This is the default page you land on after signing in
- Click My Support Center to access the MaxLinear Support Portal where you can view your open and closed cases

**MaxLinear Support Portal** 

Click **Open a New Case** to create a support ticket

Return to MaxLinear

⇔ Logout

 $<sup>\</sup>bigcirc$ ജ My Account My Documents My Support Center Success Stories PartnerNet Ф ? Welcome, Debbie Brandenburg! My Documents Need Assistance? Welcome to the new MaxLinear portal. We've added updates to improve our document Contact us for any questions you have. Visit our library. Visit My