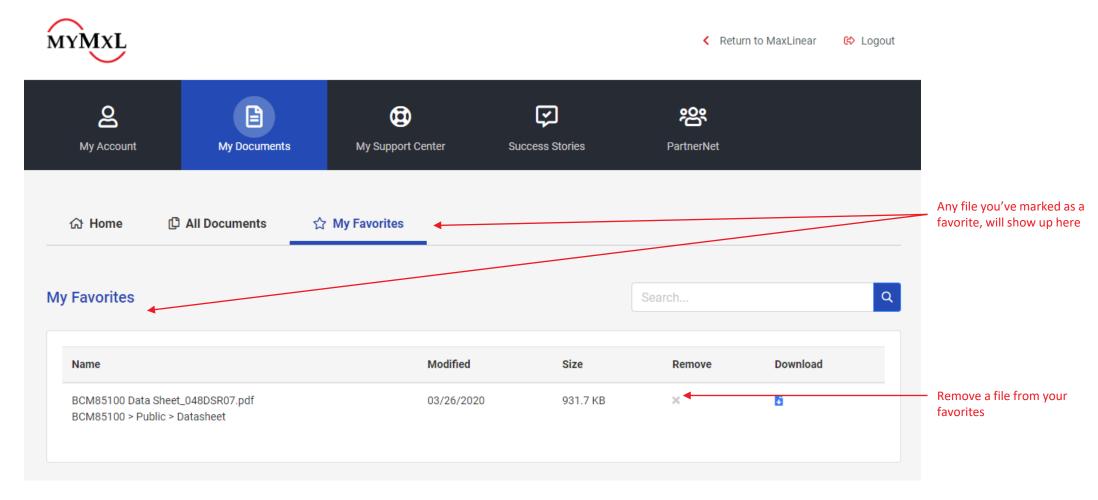

MaxLinear  $\mathbf{Y}$ **(1)** My Account My Support Center My Documents Success Stories PartnerNet 分 Home All Documents ☆ My Favorites My Bookmarks MYMXL Return to MaxLinear  $\blacksquare$ **(1)** My Support Center Recent ☆ My Favorites All Documents All Documents All Documents **Data Reduction & Security** Ethernet Network Connection (1G PHY)\_ Ethernet Network Connection (2.5G PHY) G.hn Wave-2 Telephony Chipset for CPE\_

<sup>\*\*</sup>Existing myMxL Users: We upgraded our myMxL system in January 2020. If you haven't logged in this year, you will need to re-register.

#### myMxL Secure Doc System Home Page

Easy Access to your Bookmarked Folders & See Recently Updated Files\*





### Added Info & Easier Navigation



#### Mark Files as Favorites





#### View your Favorite Files





#### How to Access the MaxLinear Support Center

myMxL

MYMXL

- Visit www.maxlinear.com/mymxl
- 2. Login\*\* or Register for a myMxL Account
- 3. Visit your myMxL page
  - > This is the default page you land on after signing in
- Click My Support Center to access the MaxLinear Support Portal where you can view your open and closed cases

**MaxLinear Support Portal** 

Click **Open a New Case** to create a support ticket

Return to MaxLinear

⇔ Logout

 $<sup>\</sup>bigcirc$ ജ My Account My Documents My Support Center Success Stories PartnerNet Ф ? Welcome, Debbie Brandenburg! My Documents Need Assistance? Welcome to the new MaxLinear portal. We've added updates to improve our document Contact us for any questions you have. Visit our library. Visit My Documents → Support Center → Accou